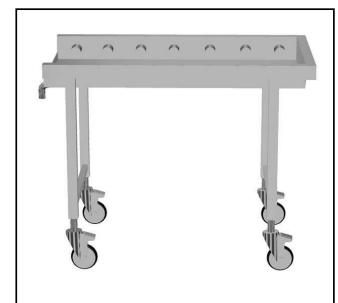

#### **Main Features**

- Designed to transport 500x500 mm dishwashing baskets.
- "Click-in" connection to the dishwasher curve.
- Four legs included with swivel type casters plus "click-in" connection to the dishwasher curve easily removable for quick access. Two casters equipped with brakes to stabilize the position of the conveyor during normal operation.
- The table can be used in unloading side.
- · Manual rack movement with short rollers.
- Supplied knocked-down and easy to assemble.
- Connection of mobile conveyors after a 180° dishwasher driven curve.
- End limit switch and end plate included.
- Connection of end-limit switch to the dishwasher.

#### Construction

- · All surfaces smooth with polished finish.
- AISI 304 1,2mm stainless steel basin.
- 40x40mm stainless steel tubular and square legs.
- Conveyors optionally equipped with guides for racks and plain shelves.
- Swivel type 125 mm castors, of which 2 with brakes.
- Sloping drain below the conveyor leads to the central draining point with a connected dishwasher curve.