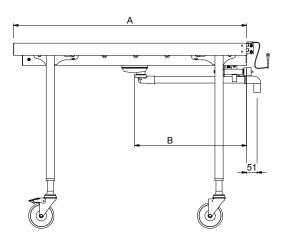

#### Side

# **Key Information:**

| -                            |                                                  |
|------------------------------|--------------------------------------------------|
| External dimensions, Width:  |                                                  |
| 865200 (HSSRC11M)            | 1145 mm                                          |
| 863052 (HSSRC12M)            | 1200 mm                                          |
| 863053 (HSSRC13M)            | 1300 mm                                          |
| 863054 (HSSRC14M)            | 1400 mm                                          |
| 863055 (HSSRC15M)            | 1500 mm                                          |
| 865201 (HSSRC16M)            | 1645 mm                                          |
| 863056 (HSSRC17M)            | 1700 mm                                          |
| 863057 (HSSRC18M)            | 1800 mm                                          |
| 863058 (HSSRC19M)            | 1900 mm                                          |
| 863059 (HSSRC20M)            | 2000 mm                                          |
| 865202 (HSSRC21M)            | 2145 mm                                          |
| 863060 (HSSRC22M)            | 2200 mm                                          |
| 863061 (HSSRC23M)            | 2300 mm                                          |
| 863062 (HSSRC24M)            | 2400 mm                                          |
| 863063 (HSSRC25M)            | 2500 mm                                          |
| 863064 (HSSRC26M)            | 2600 mm                                          |
| External dimensions, Depth:  | 620 mm                                           |
| External dimensions, Height: | 910 mm                                           |
| Net weight:                  |                                                  |
| 865200 (HSSRC11M)            | 21 kg                                            |
| 863052 (HSSRC12M)            | 22 kg                                            |
| 863053 (HSSRC13M)            | 22.71 kg                                         |
| 863054 (HSSRC14M)            | 24 kg                                            |
| 863055 (HSSRC15M)            | 25 kg                                            |
| 865201 (HSSRC16M)            | 26 kg                                            |
| 863056 (HSSRC17M)            | 27 kg                                            |
| 863057 (HSSRC18M)            | 28 kg                                            |
| 863058 (HSSRC19M)            | 29 kg                                            |
| 863059 (HSSRC20M)            | 30 kg                                            |
| 865202 (HSSRC21M)            | 31 kg                                            |
| 863060 (HSSRC22M)            | 32 kg                                            |
| 863061 (HSSRC23M)            | 33 kg                                            |
| 863062 (HSSRC24M)            | 34 kg                                            |
| 863063 (HSSRC25M)            | 35 kg                                            |
| 863064 (HSSRC26M)            | 36.1 kg                                          |
| Height adjustment:           | 50/50 mm<br>Stainless Steel AISI 304 - EN 1.4301 |
| Basin material:              |                                                  |
| Type of rollers:             | Short                                            |