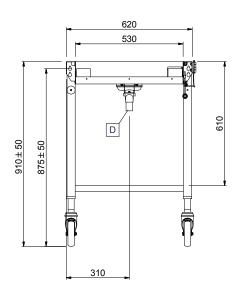

## Front

# **Key Information:**

| -                            |                                                  |
|------------------------------|--------------------------------------------------|
| External dimensions, Width:  |                                                  |
| 865200 (HSSRC11M)            | 1145 mm                                          |
| 863052 (HSSRC12M)            | 1200 mm                                          |
| 863053 (HSSRC13M)            | 1300 mm                                          |
| 863054 (HSSRC14M)            | 1400 mm                                          |
| 863055 (HSSRC15M)            | 1500 mm                                          |
| 865201 (HSSRC16M)            | 1645 mm                                          |
| 863056 (HSSRC17M)            | 1700 mm                                          |
| 863057 (HSSRC18M)            | 1800 mm                                          |
| 863058 (HSSRC19M)            | 1900 mm                                          |
| 863059 (HSSRC20M)            | 2000 mm                                          |
| 865202 (HSSRC21M)            | 2145 mm                                          |
| 863060 (HSSRC22M)            | 2200 mm                                          |
| 863061 (HSSRC23M)            | 2300 mm                                          |
| 863062 (HSSRC24M)            | 2400 mm                                          |
| 863063 (HSSRC25M)            | 2500 mm                                          |
| 863064 (HSSRC26M)            | 2600 mm                                          |
| External dimensions, Depth:  | 620 mm                                           |
| External dimensions, Height: | 910 mm                                           |
| Net weight:                  |                                                  |
| 865200 (HSSRC11M)            | 21 kg                                            |
| 863052 (HSSRC12M)            | 22 kg                                            |
| 863053 (HSSRC13M)            | 22.71 kg                                         |
| 863054 (HSSRC14M)            | 24 kg                                            |
| 863055 (HSSRC15M)            | 25 kg                                            |
| 865201 (HSSRC16M)            | 26 kg                                            |
| 863056 (HSSRC17M)            | 27 kg                                            |
| 863057 (HSSRC18M)            | 28 kg                                            |
| 863058 (HSSRC19M)            | 29 kg                                            |
| 863059 (HSSRC20M)            | 30 kg                                            |
| 865202 (HSSRC21M)            | 31 kg                                            |
| 863060 (HSSRC22M)            | 32 kg                                            |
| 863061 (HSSRC23M)            | 33 kg                                            |
| 863062 (HSSRC24M)            | 34 kg                                            |
| 863063 (HSSRC25M)            | 35 kg                                            |
| 863064 (HSSRC26M)            | 36.1 kg                                          |
| Height adjustment:           | 50/50 mm<br>Stainless Steel AISI 304 - EN 1.4301 |
| Basin material:              |                                                  |
| Type of rollers:             | Short                                            |