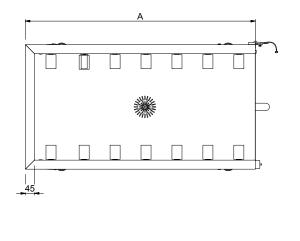

# Тор

# **Key Information:**

| -                            |                                                  |
|------------------------------|--------------------------------------------------|
| External dimensions, Width:  |                                                  |
| 865200 (HSSRC11M)            | 1145 mm                                          |
| 863052 (HSSRC12M)            | 1200 mm                                          |
| 863053 (HSSRC13M)            | 1300 mm                                          |
| 863054 (HSSRC14M)            | 1400 mm                                          |
| 863055 (HSSRC15M)            | 1500 mm                                          |
| 865201 (HSSRC16M)            | 1645 mm                                          |
| 863056 (HSSRC17M)            | 1700 mm                                          |
| 863057 (HSSRC18M)            | 1800 mm                                          |
| 863058 (HSSRC19M)            | 1900 mm                                          |
| 863059 (HSSRC20M)            | 2000 mm                                          |
| 865202 (HSSRC21M)            | 2145 mm                                          |
| 863060 (HSSRC22M)            | 2200 mm                                          |
| 863061 (HSSRC23M)            | 2300 mm                                          |
| 863062 (HSSRC24M)            | 2400 mm                                          |
| 863063 (HSSRC25M)            | 2500 mm                                          |
| 863064 (HSSRC26M)            | 2600 mm                                          |
| External dimensions, Depth:  | 620 mm                                           |
| External dimensions, Height: | 910 mm                                           |
| Net weight:                  |                                                  |
| 865200 (HSSRC11M)            | 21 kg                                            |
| 863052 (HSSRC12M)            | 22 kg                                            |
| 863053 (HSSRC13M)            | 22.71 kg                                         |
| 863054 (HSSRC14M)            | 24 kg                                            |
| 863055 (HSSRC15M)            | 25 kg                                            |
| 865201 (HSSRC16M)            | 26 kg                                            |
| 863056 (HSSRC17M)            | 27 kg                                            |
| 863057 (HSSRC18M)            | 28 kg                                            |
| 863058 (HSSRC19M)            | 29 kg                                            |
| 863059 (HSSRC20M)            | 30 kg                                            |
| 865202 (HSSRC21M)            | 31 kg                                            |
| 863060 (HSSRC22M)            | 32 kg                                            |
| 863061 (HSSRC23M)            | 33 kg                                            |
| 863062 (HSSRC24M)            | 34 kg                                            |
| 863063 (HSSRC25M)            | 35 kg                                            |
| 863064 (HSSRC26M)            | 36.1 kg                                          |
| Height adjustment:           | 50/50 mm<br>Stainless Steel AISI 304 - EN 1.4301 |
| Basin material:              |                                                  |
| Type of rollers:             | Short                                            |